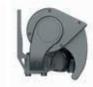

#### **High-quality folding arms**

The folding arms, made from extruded aluminium, ensure optimum fabric tension and are equipped with a maintenance-free stainless steel flyer chain as standard.

#### **Assembly options**

Every ERHARDT BS is available with wall bracket, ceiling mounting and rafter mounting options to provide a customised solution to meet the demands of every situation.