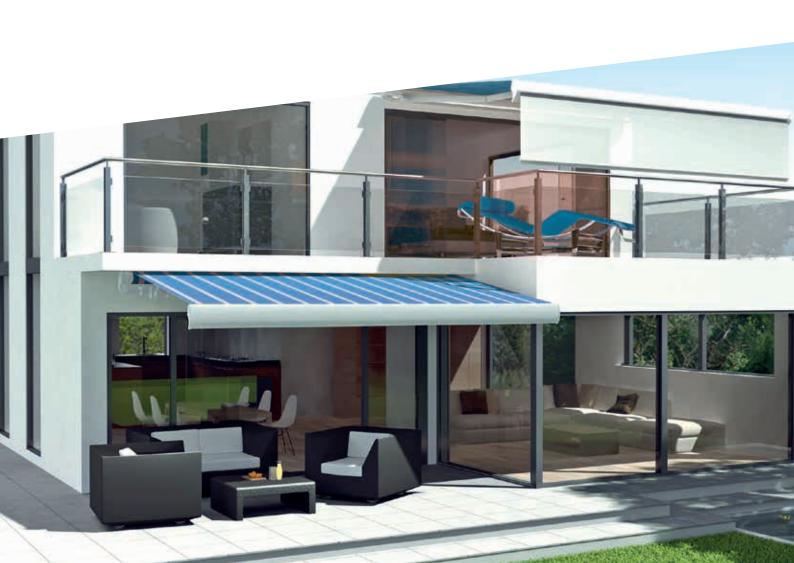

## **ERHARDT BS**THE AWNING OF YOUR DREAMS

The ERHARDT BS is the ideal solution for every requirement, whether protected under a balcony or overhanging roof, free-hanging and exposed to everything the weather can throw at it, or additional shade from low sun thanks to a Vario-Valance. The ERHARDT BS can be used as an open folding-arm awning in a protected area, in the open thanks to its additional rain cover, and/or as a completely enclosed system that provides full protection for the fabric and the mechanism. For optimum overhead vertical protection from the sun and to give you the privacy you want, the ERHARDT BS »Deluxe« can be equipped with a Vario-Valance, which can be operated conveniently in the same way as the main awning via the wireless hand transmitter.