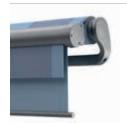

#### **ERHARDT BS**

AN AWNING FOR EVERY APPLICATION

ERHARDT BS-D is the same basic model as the BS, but with an additional rain cover to protect the fabric from above. The BS-D is equipped with a high-quality tilting arm bearing to ensure precision closing.

is equipped with a high-quality tilting

arm bearing to ensure precision closing.

ERHARDT BS »Deluxe« has a solid front profile instead of a fabric valance.

ERHARDT BS-D »Deluxe«

ERHARDT BS-H »Deluxe«

ERHARDT BS
with Vario-Valance, which can
be extended in
height up to a
length of 160 cm.
The Vario-Valance
is made entirely
from Soltis fabric.