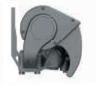

#### ERHARDT BS-H - with rain cover and protective profile

The ERHARDT BS-H offers complete protection for the rolled up awning fabric and the entire mechanism. With this option, only the folding arms remain visible from below when closed.