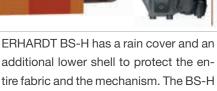

#### ERHARDT BS-H - with rain cover and protective profile

The ERHARDT BS-H offers complete protection for the rolled up awning fabric and the entire mechanism. With this option, only the folding arms remain visible from below when closed.