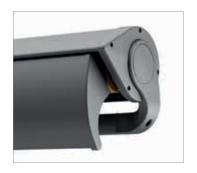

#### ERHARDT BS-H - with rain cover and protective profile

The ERHARDT BS-H offers complete protection for the rolled up awning fabric and the entire mechanism. With this option, only the folding arms remain visible from below when closed.