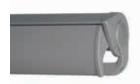

#### ERHARDT BS-D - with rain cover

The open folding-arm awning with rain cover offering basic protection for the rolled up fabric and mechanism from weather and dirt. The sleek drop profile with a valance provides a great deal of creative freedom, and the »Deluxe« version comes with an elegant designer drop profile.