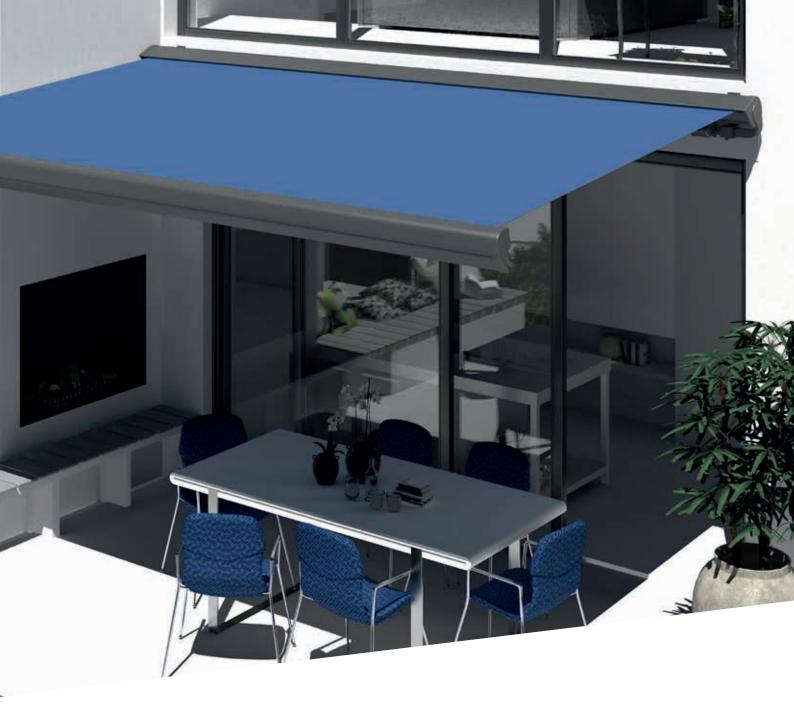

## **ERHARDT BS**THE AWNING OF YOUR DREAMS

The ERHARDT BS is the ideal solution for every requirement, whether protected under a balcony or overhanging roof, free-hanging and exposed to everything the weather can throw at it, or additional shade from low sun thanks to a Vario-Valance. The ERHARDT BS can be used as an open folding-arm awning in a protected area, in the open thanks to its additional rain cover, and/or as a completely enclosed system that provides full protection for the fabric and the mechanism. For optimum overhead vertical protection from the sun and to give you the privacy you want, the ERHARDT BS »Deluxe« can be equipped with a Vario-Valance, which can be operated conveniently in the same way as the main awning via the wireless hand transmitter.

#### Design

The sophistication of the ERHARDT BS lies in its simplicity and the modular concept – the level of protection and the design can be adapted depending on the requirements.