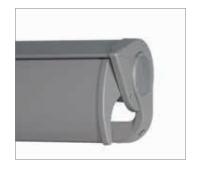

#### ERHARDT BS-D - with rain cover

The open folding-arm awning with rain cover offering basic protection for the rolled up fabric and mechanism from weather and dirt. The sleek drop profile with a valance provides a great deal of creative freedom, and the »Deluxe« version comes with an elegant designer drop profile.