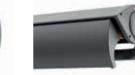

#### **ERHARDT BS**

AN AWNING FOR EVERY APPLICATION

ERHARDT BS-D is the same basic model as the BS, but with an additional rain cover to protect the fabric from above. The BS-D is equipped with a high-quality tilting arm bearing to ensure precision closing.

is equipped with a high-quality tilting

arm bearing to ensure precision closing.

ERHARDT BS »Deluxe« has a solid front profile instead of a fabric valance.

ERHARDT BS-D »Deluxe«

ERHARDT BS-H »Deluxe«

ERHARDT BS
with Vario-Valance, which can
be extended in
height up to a
length of 160 cm.
The Vario-Valance
is made entirely
from Soltis fabric.