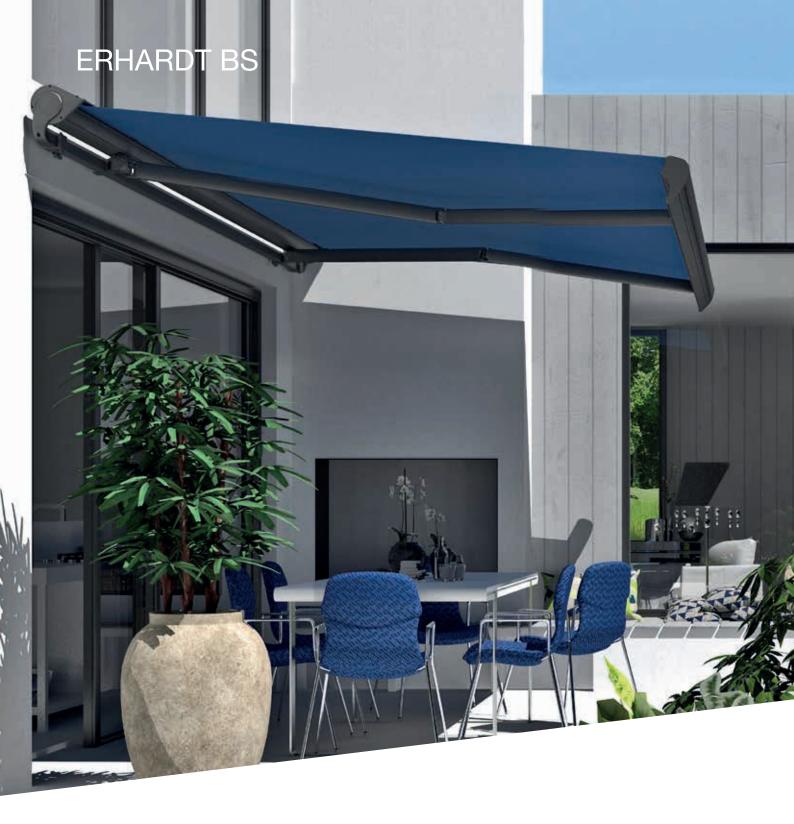

## **ERHARDT BS**THE AWNING OF YOUR DREAMS

The ERHARDT BS is the ideal solution for every requirement, whether protected under a balcony or overhanging roof, free-hanging and exposed to everything the weather can throw at it, or additional shade from low sun thanks to a Vario-Valance. The ERHARDT BS can be used as an open folding-arm awning in a protected area, in the open thanks to its additional rain cover, and/or as a completely enclosed system that provides full protection for the fabric and the mechanism. For optimum overhead vertical protection from the sun and to give you the privacy you want, the ERHARDT BS »Deluxe« can be equipped with a Vario-Valance, which can be operated conveniently in the same way as the main awning via the wireless hand transmitter.

#### Design

The sophistication of the ERHARDT BS lies in its simplicity and the modular concept – the level of protection and the design can be adapted depending on the requirements.