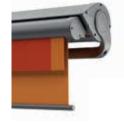

#### ERHARDT BS-D - with rain cover

The open folding-arm awning with rain cover offering basic protection for the rolled up fabric and mechanism from weather and dirt. The sleek drop profile with a valance provides a great deal of creative freedom, and the »Deluxe« version comes with an elegant designer drop profile.

#### ERHARDT BS-H - with rain cover and protective profile

The ERHARDT BS-H offers complete protection for the rolled up awning fabric and the entire mechanism. With this option, only the folding arms remain visible from below when closed.