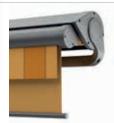

#### Vario-Valance for more protection

An optional Vario-Valance, which is operated independently of the main awning and can be extended by up to 160 cm, provides protection from low sun and prying eyes.