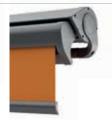

#### ERHARDT BS-H - with rain cover and protective profile

The ERHARDT BS-H offers complete protection for the rolled up awning fabric and the entire mechanism. With this option, only the folding arms remain visible from below when closed.