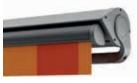

## **ERHARDT BS**THE AWNING OF YOUR DREAMS

The ERHARDT BS is the ideal solution for every requirement, whether protected under a balcony or overhanging roof, free-hanging and exposed to everything the weather can throw at it, or additional shade from low sun thanks to a Vario-Valance. The ERHARDT BS can be used as an open folding-arm awning in a protected area, in the open thanks to its additional rain cover, and/or as a completely enclosed system that provides full protection for the fabric and the mechanism. For optimum overhead vertical protection from the sun and to give you the privacy you want, the ERHARDT BS »Deluxe« can be equipped with a Vario-Valance, which can be operated conveniently in the same way as the main awning via the wireless hand transmitter.

#### Design

The sophistication of the ERHARDT BS lies in its simplicity and the modular concept – the level of protection and the design can be adapted depending on the requirements.