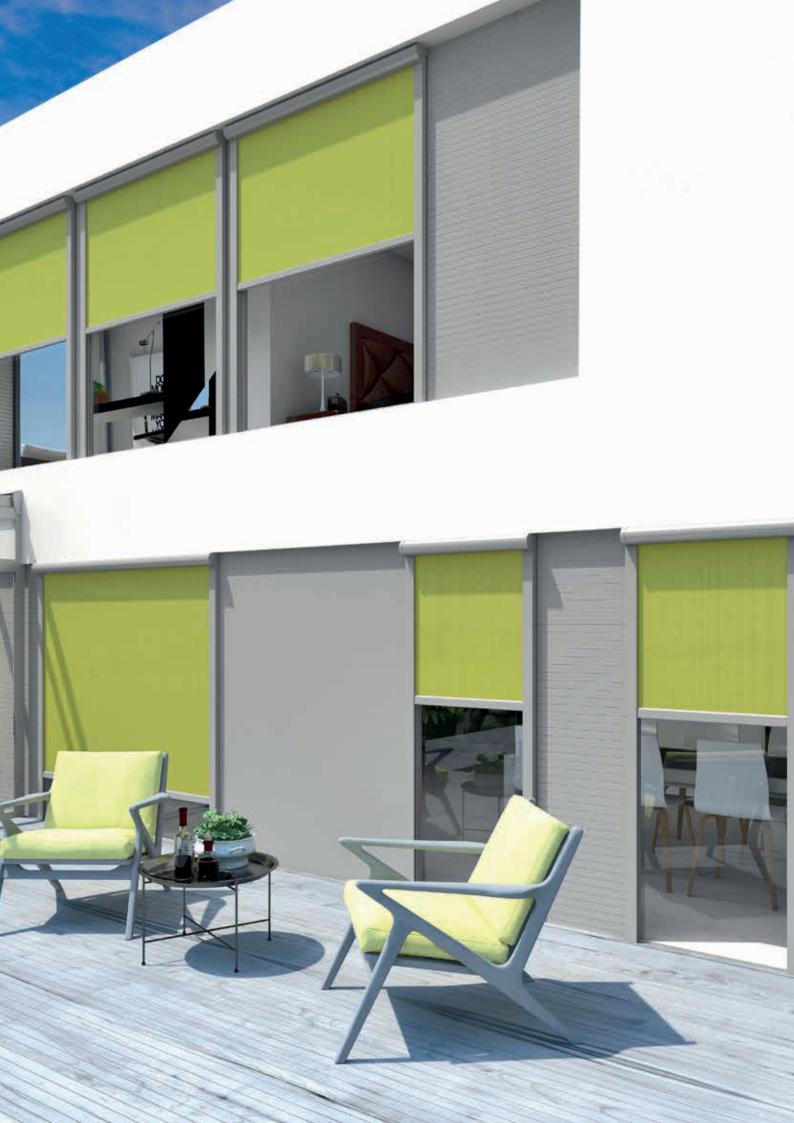

## DESIGNED TO BE VERSATILE

For ERHARDT Z series vertical awnings, the fabric is guided in a special rail system by means of a welded-on zipper system. It thus has an attractive, uniform appearance with no annoying light gap between the awning fabric and guide rail. This innovative technology also results in significantly improved wind stability. The ERHARDT Z is designed as a very versatile vertical awning. When combined with an ERHARDT terrace roof, it provides optimum protection from sun, wind and prying eyes, creating a pleasant atmosphere. A large selection of fabric designs is available with the ERHARDT SCREEN collection for the personalisation of your awning.

#### Perfectly suited for window shading also

The slim design of the housing and sleek guide rails make the awning perfect for window installation and shading. With an appropriate fabric, it helps you create a pleasant atmosphere, e.g. for a workspace.