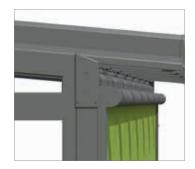

#### ZIP

For ERHARDT vertical ZIP awnings, the fabric is guided via a welded-on zipper and runs in a special insert in the guide rail. This type of guide provides significantly improved wind stability.

#### Concealed end bar

When retracted, the vertical awning is invisible. For the Z105 and Z125 models, the end bar can be fully retracted into the cassette and no obtrusive profiles can be seen.