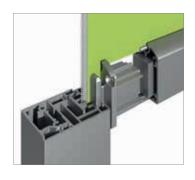

#### ZIP

For ERHARDT vertical ZIP awnings, the fabric is guided via a welded-on zipper and runs in a special insert in the guide rail. This type of guide provides significantly improved wind stability.

#### Concealed end bar

When retracted, the vertical awning is invisible. For the Z105 and Z125 models, the end bar can be fully retracted into the cassette and no obtrusive profiles can be seen.