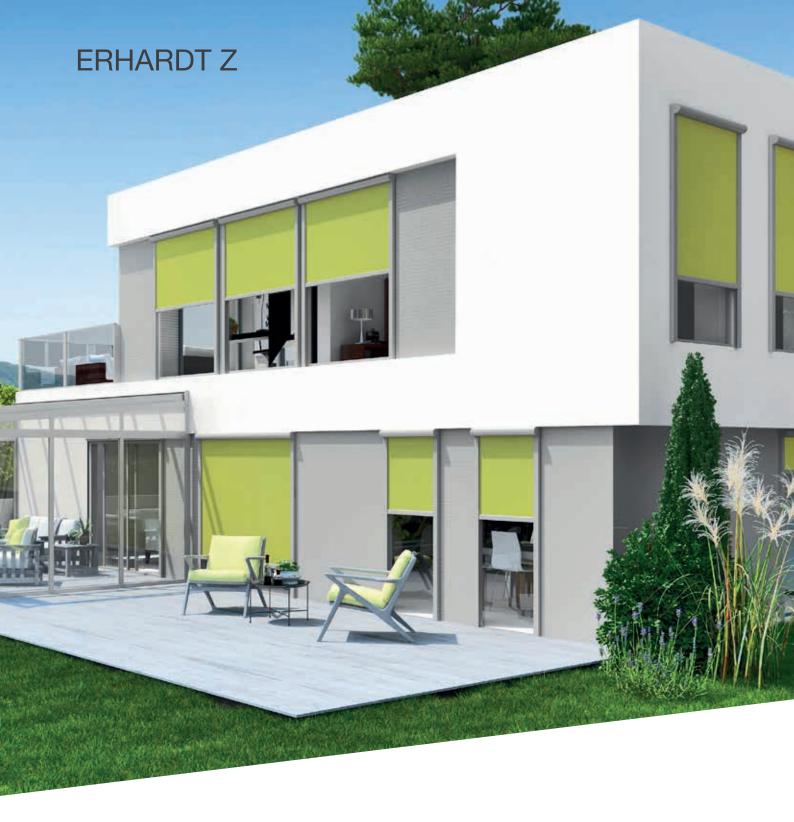

## **ERHARDT Z**

VERTICAL SUN AND VISUAL PROTECTION WITH ZIP SYSTEM

## DESIGNED TO BE VERSATILE

For ERHARDT Z series vertical awnings, the fabric is guided in a special rail system by means of a welded-on zipper system. It thus has an attractive, uniform appearance with no annoying light gap between the awning fabric and guide rail. This innovative technology also results in significantly improved wind stability. The ERHARDT Z is designed as a very versatile vertical awning. When combined with an ERHARDT terrace roof, it provides optimum protection from sun, wind and prying eyes, creating a pleasant atmosphere. A large selection of fabric designs is available with the ERHARDT SCREEN collection for the personalisation of your awning.