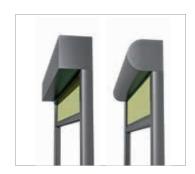

#### Various housing designs

The retracted awning fabric enjoys complete protection from weather influences in the small, visually discreet cassettes made from an extruded aluminium profile. A meticulous powder coating applied to all aluminium profiles and small parts makes the surfaces extremely durable and resistant to weathering. (see table overleaf)

#### Concealed end bar

When retracted, the vertical awning is invisible. For the Z105 and Z125 models, the end bar can be fully retracted into the cassette and no obtrusive profiles can be seen.