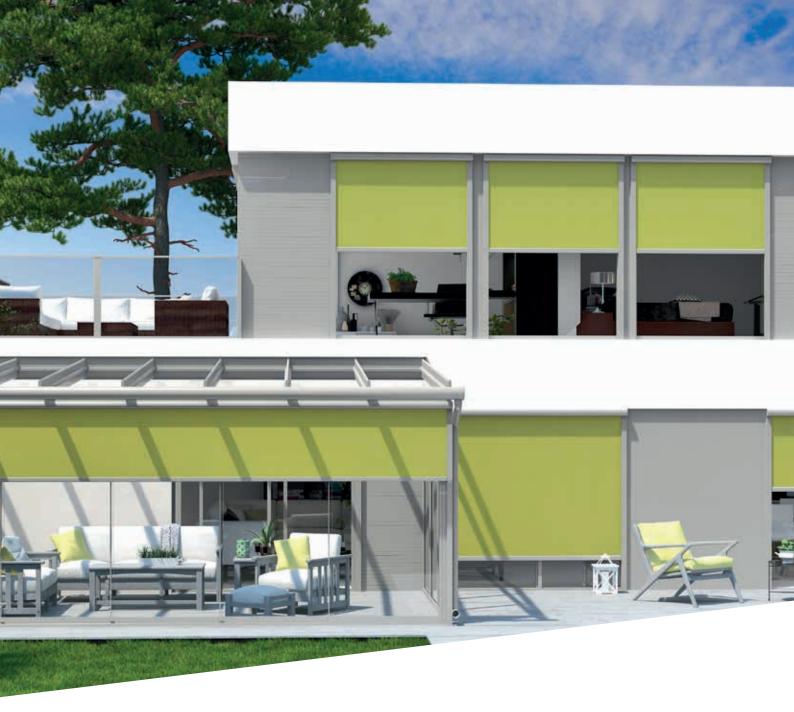

## DESIGNED TO BE VERSATILE

For ERHARDT Z series vertical awnings, the fabric is guided in a special rail system by means of a welded-on zipper system. It thus has an attractive, uniform appearance with no annoying light gap between the awning fabric and guide rail. This innovative technology also results in significantly improved wind stability. The ERHARDT Z is designed as a very versatile vertical awning. When combined with an ERHARDT terrace roof, it provides optimum protection from sun, wind and prying eyes, creating a pleasant atmosphere. A large selection of fabric designs is available with the ERHARDT SCREEN collection for the personalisation of your awning.

#### Various housing designs

The retracted awning fabric enjoys complete protection from weather influences in the small, visually discreet cassettes made from an extruded aluminium profile. A meticulous powder coating applied to all aluminium profiles and small parts makes the surfaces extremely durable and resistant to weathering. (see table overleaf)