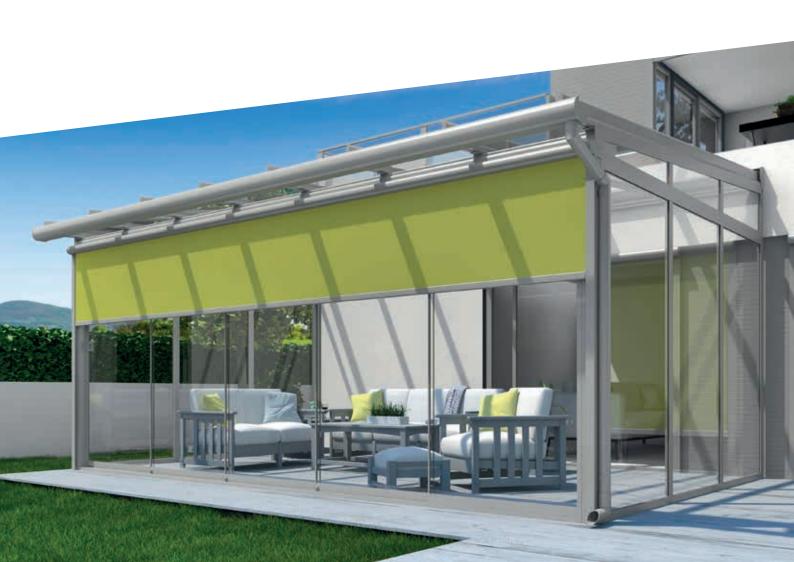

## DESIGNED TO BE VERSATILE

For ERHARDT Z series vertical awnings, the fabric is guided in a special rail system by means of a welded-on zipper system. It thus has an attractive, uniform appearance with no annoying light gap between the awning fabric and guide rail. This innovative technology also results in significantly improved wind stability. The ERHARDT Z is designed as a very versatile vertical awning. When combined with an ERHARDT terrace roof, it provides optimum protection from sun, wind and prying eyes, creating a pleasant atmosphere. A large selection of fabric designs is available with the ERHARDT SCREEN collection for the personalisation of your awning.

#### Perfectly suited for window shading also

The slim design of the housing and sleek guide rails make the awning perfect for window installation and shading. With an appropriate fabric, it helps you create a pleasant atmosphere, e.g. for a workspace.