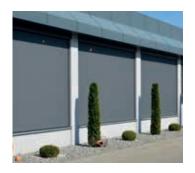

## DESIGNED TO BE VERSATILE

For ERHARDT Z series vertical awnings, the fabric is guided in a special rail system by means of a welded-on zipper system. It thus has an attractive, uniform appearance with no annoying light gap between the awning fabric and guide rail. This innovative technology also results in significantly improved wind stability. The ERHARDT Z is designed as a very versatile vertical awning. When combined with an ERHARDT terrace roof, it provides optimum protection from sun, wind and prying eyes, creating a pleasant atmosphere. A large selection of fabric designs is available with the ERHARDT SCREEN collection for the personalisation of your awning.

#### ZIP

For ERHARDT vertical ZIP awnings, the fabric is guided via a welded-on zipper and runs in a special insert in the guide rail. This type of guide provides significantly improved wind stability.

#### Concealed end bar

When retracted, the vertical awning is invisible. For the Z105 and Z125 models, the end bar can be fully retracted into the cassette and no obtrusive profiles can be seen.